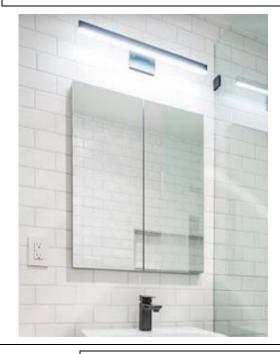

# **MEDICINE CABINET**

**MODEL#: ART 4230-2D** 

# **ARTEMIS COLLECTION**

## **FEATURES:**

- TWO 21X30" FULLY MIRRORED DOORS.
- THREE ADJUSTABLE 3/8"
  THICK HIGH POLISHED GLASS
  SHELVES.
- INFINITELY ADJUSTABLE SHELVING WITH LOCKDOWN MECHANISM (NO HOLES IN CABINET).
- 165-DEGREE PROPRIETARY SOFT CLOSE HEAVY DUTY HINGES.
- FULL GASKET BEHIND DOOR.
- HIGH RESOLUTION SILVER PLATE GLASS MIRRORS FRONT, BACK OF DOOR AND BACK WALL.
- BACK WALL MIRROR FULLY SEALED.
- PACKED IN FOUR WALL (FOLDED DOUBLE WALL) CORRUGATION.

#### **MIRROR FINISHES:**

- FLAT POLISHED EDGE
- BEVELED EDGE

**OVERALL SIZE DIMENSION:** 42" WIDE X 30" HIGH X 5 3/16" DEEP

ROUGH OPENING DIMENSION: 41 3/8" WIDE X 29 3/8" HIGH X 4" DEEP

DOOR THICKNESS: 1 3/16"